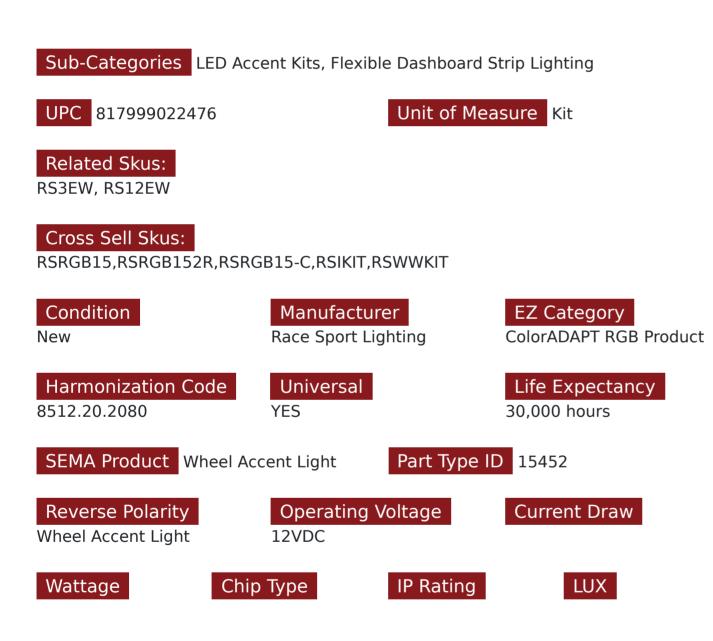

## SKU # RS12RGB

Part # 1006397DescriptionColorADAPT 12-Piece Light 6SMD POD RGB Multi-Color Accent Kit with remote control

#### Categories

ColorADAPT RGB LED Accent Kits, Motorcycle Lighting, Interior/Exterior Accent LED

### Product Information

Introducing the RS12RGB ColorADAPT 12-Piece Light 6SMD POD RGB Multi-Color Accent Kit—a revolutionary lighting ensemble designed to take your vehicle's aesthetics to unprecedented heights. With its cutting-edge technology and versatility, this comprehensive kit transforms your car into a rolling canvas of dynamic, customizable illumination, allowing you to tailor your ride to your unique style and preferences. The RS12RGB ColorADAPT kit is composed of twelve compact 6SMD PODs, each equipped with state-ofthe-art RGB LED technology. These pods are meticulously engineered to be versatile and easy to install, offering limitless possibilities to accentuate various parts of your vehicle. The ColorADAPT technology embedded in the RS12RGB kit allows you to immerse your vehicle in a rich spectrum of colors. With the included remote control, you have the power to effortlessly customize the lighting scheme to match your mood, the occasion, or simply to stand out from the crowd. Race Sport