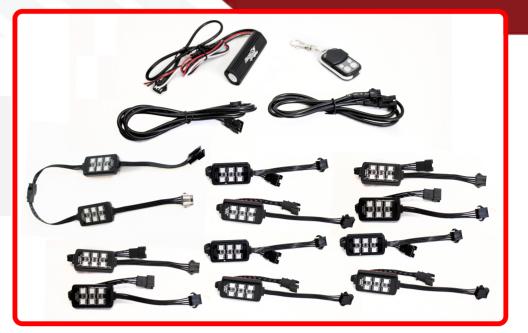

## SKU # RS12RGB

Part # 1006397DescriptionColorADAPT 12-Piece Light 6SMD POD RGB Multi-Color Accent Kit with remote control

### Product Information

Introducing the RS12RGB ColorADAPT 12-Piece Light 6SMD POD RGB Multi-Color Accent Kit—a revolutionary lighting ensemble designed to take your vehicle's aesthetics to unprecedented heights. With its cutting-edge technology and versatility, this comprehensive kit transforms your car into a rolling canvas of dynamic, customizable illumination, allowing you to tailor your ride to your unique style and preferences. The RS12RGB ColorADAPT kit is composed of twelve compact 6SMD PODs, each equipped with state-ofthe-art RGB LED technology. These pods are meticulously engineered to be versatile and easy to install, offering limitless possibilities to accentuate various parts of your vehicle. The ColorADAPT technology embedded in the RS12RGB kit allows you to immerse your vehicle in a rich spectrum of colors. With the included remote control, you have the power to effortlessly customize the lighting scheme to match your mood, the occasion, or simply to stand out from the crowd. Race Sport